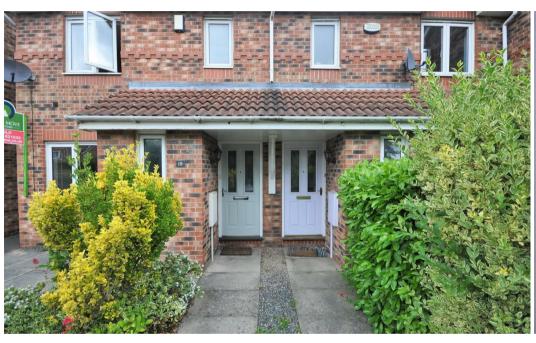

Huntington Mews York YO31 8JB

Rent: £1,300 PCM

**Deposit:** £1,500

**Furnishing: Unfurnished** 

**Council Tax Band: C** 

Available immediately for a minimum 12 month tenancy

- Three bedroom house
- Excellent condition
- Two bathrooms

**HUDSON MOODY** 

- Rear Courtyard
- Council tax band C

- Semi detached
- Kitchen/ Diner
- Downstairs Cloakroom
- Two allocated parking spaces
- Available immediately

An exceptionally presented three bedroomed semi detached house conveniently situated for city centre, Nestle and the Hospital The property is offered unfurnished and comprises of spacious living room, kitchen/ diner with french doors leading out to the enclosed courtyard and cloakroom. To the first floor are two double bedrooms both with wardrobes, the master suite has an ensuite shower room, further single bedroom and family bathroom.