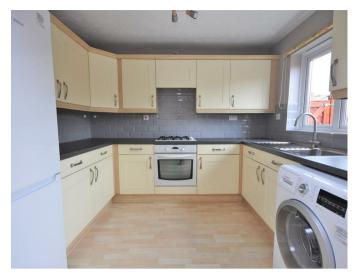

**HUDSON MOODY** 

- Rear Courtyard
- Council tax band C

- Semi detached
- Kitchen/ Diner
- Downstairs Cloakroom
- Two allocated parking spaces
- Available immediately

An exceptionally presented three bedroomed semi detached house conveniently situated for city centre, Nestle and the Hospital The property is offered unfurnished and comprises of spacious living room, kitchen/ diner with french doors leading out to the enclosed courtyard and cloakroom. To the first floor are two double bedrooms both with wardrobes, the master suite has an ensuite shower room, further single bedroom and family bathroom.